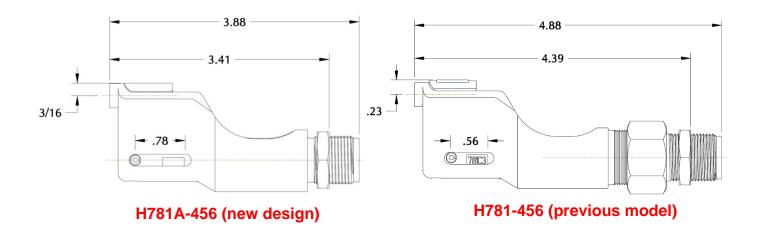

# **CHERRY H781A-456**

A NEW COMPACT OFFSET PULLING HEAD FOR AEROSPACE APPLICATIONS

The Cherry® brand H781A-456 is a new compact offset pulling head, replacing the popular H781-456 model. Its very compact size, light weight, improved strength and reliability together with some unique new features make it ideal for a diverse range of applications including installing fasteners in restricted spaces. This pulling head will work directly with G746A, G747, G704B, G704B-40SH, G704B-SR, G800 and similar riveters. With appropriate adapters, other riveter models may be used (see TS-H781A-456 for details).

#### **Ergonomic Design**

More compact and lighter envelope allows access in even more restricted installation areas.

1224 East Warner Ave, Santa Ana, CA 92705 Tel: 1-714-545-5511 Fax: 1-714-850-6093 www.cherryaerospace.com CA-1051, Rev -, DCR 15-1084, Date: 10/21/15