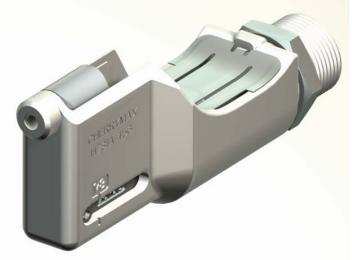

# **CHERRY H781A-456**

A NEW COMPACT OFFSET PULLING HEAD FOR AEROSPACE APPLICATIONS

The Cherry® brand H781A-456 is a new compact offset pulling head, replacing the popular H781-456 model. Its very compact size, light weight, improved strength and reliability together with some unique new features make it ideal for a diverse range of applications including installing fasteners in restricted spaces. This pulling head will work directly with G746A, G747, G704B, G704B-40SH, G704B-SR, G800 and similar riveters. With appropriate adapters, other riveter models may be used (see TS-H781A-456 for details).