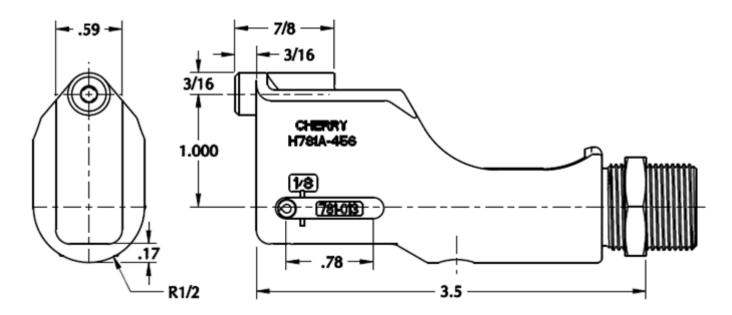

#### **TECHNICAL SPECIFICATIONS**

| PART NUMBER:    | H781A-456                |
|-----------------|--------------------------|
| MAXIMUM STROKE: | 3/4"                     |
| MAXIMUM POWER:  | 3500 LbsF.               |
| WEIGHT:         | 1/2 Lb.                  |
| MOUNTING SYSTEM | Cherrymax <sup>®</sup>   |
|                 | (Ex: G746A, G747, G704B) |